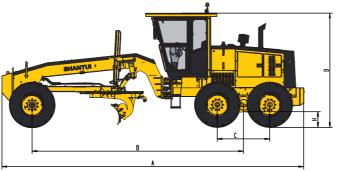

| HYDRAULICS                                       |                                       |
|--------------------------------------------------|---------------------------------------|
| Tandem pump                                      | Gear pump.32ml/r \ Piston pump 75ml/r |
| Relief pressure for working equipment            | 18MPa / 24MPa                         |
| Relief pressure for steering                     | 16.5MPa                               |
| Relief pressure for brakes                       | 10MPa                                 |
| CAPACITIES                                       |                                       |
| Fuel tank                                        | 360L                                  |
| Hydraulic oil tank                               | 85L                                   |
| Engine crank case                                | 19L                                   |
| Engine coolant                                   | 33L                                   |
| ELECTRICAL SYSTEM                                |                                       |
| Battery                                          | 2x12V,105Ah                           |
| Alternator                                       | 28V,70A                               |
| Starter motor                                    | 24V,6kW                               |
| OPERATING WEIGHT                                 |                                       |
| Standard                                         | 16800kg                               |
| With front blade                                 | 17860kg                               |
| With rear ripper                                 | 18350kg                               |
| With front blade & rear ripper                   | 19000kg                               |
| RIPPER (OPTIONAL)                                |                                       |
| Ripping depth                                    | 425mm                                 |
| Shank supports                                   | 5                                     |
| Shank support spacing                            | 520mm                                 |
| Working width                                    | 2080mm                                |
| FRONT BLADE (OPTIONAL)                           |                                       |
| Width x height                                   | 2740x890mm                            |
| Thickness                                        | 12mm                                  |
| Max. lifting height                              | 660mm                                 |
| Max. digging depth                               | 425mm                                 |
| DIMENSIONS                                       |                                       |
| A Overall length: Standard                       | 9270mm                                |
| A Overall length: With rear ripper               | 10620mm                               |
| A Overall length: With front blade               | 10380mm                               |
| A Overall length: With front blade & rear ripper | 11140mm                               |
| B Length: Front axle to mid tandem               | 6560mm                                |
| C Length: Between tandem axles                   | 1540mm                                |
| D Height: Cab                                    | 3400mm                                |
| E Tread                                          | 2155mm                                |
| F Width: Outside tires                           | 2600mm                                |
| G Moldboard width                                | 3965/4270mm                           |
|                                                  |                                       |