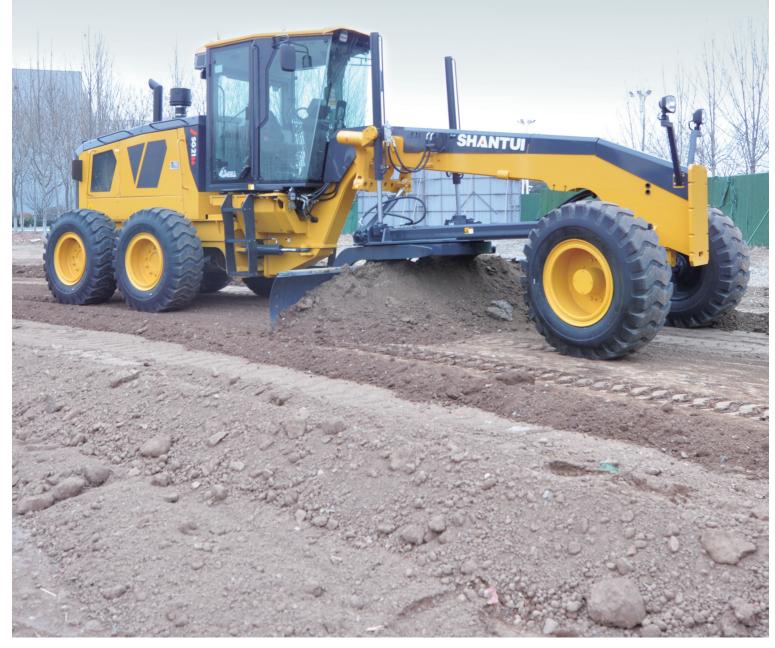

## SG21-B6 Motor Grader

Engine Model: Cummins 6CTAA8.3-C215

Gross Power: 160kW @ 2200rpm

Operating Weight: 16,800kg