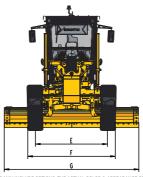

| HYDRAULICS                                       |                                       |
|--------------------------------------------------|---------------------------------------|
| Tandem pump                                      | Gear pump.32ml/r \ Piston pump 75ml/r |
| Relief pressure for working equipment            | 18MPa / 24MPa                         |
| Relief pressure for steering                     | 16.5MPa                               |
| Relief pressure for brakes                       | 10MPa                                 |
| CAPACITIES                                       |                                       |
| Fuel tank                                        | 360L                                  |
| Hydraulic oil tank                               | 85L                                   |
| Engine crank case                                | 19L                                   |
| Engine coolant                                   | 33L                                   |
| ELECTRICAL SYSTEM                                |                                       |
| Battery                                          | 2x12V,105Ah                           |
| Alternator                                       | 28V,70A                               |
| Starter motor                                    | 24V,6kW                               |
| OPERATING WEIGHT                                 |                                       |
| Standard                                         | 16800kg                               |
| With front blade                                 | 17860kg                               |
| With rear ripper                                 | 18350kg                               |
| With front blade & rear ripper                   | 19000kg                               |
| RIPPER (OPTIONAL)                                |                                       |
| Ripping depth                                    | 425mm                                 |
| Shank supports                                   | 5                                     |
| Shank support spacing                            | 520mm                                 |
| Working width                                    | 2080mm                                |
| FRONT BLADE (OPTIONAL)                           |                                       |
| Width x height                                   | 2740x890mm                            |
| Thickness                                        | 12mm                                  |
| Max. lifting height                              | 660mm                                 |
| Max. digging depth                               | 425mm                                 |
| DIMENSIONS                                       |                                       |
| A Overall length: Standard                       | 9270mm                                |
| A Overall length: With rear ripper               | 10620mm                               |
| A Overall length: With front blade               | 10380mm                               |
| A Overall length: With front blade & rear ripper | 11140mm                               |
| B Length: Front axle to mid tandem               | 6560mm                                |
| C Length: Between tandem axles                   | 1540mm                                |
| D Height: Cab                                    | 3400mm                                |
| E Tread                                          | 2155mm                                |
| F Width: Outside tires                           | 2600mm                                |
| G Moldboard width                                | 3965/4270mm                           |
|                                                  |                                       |