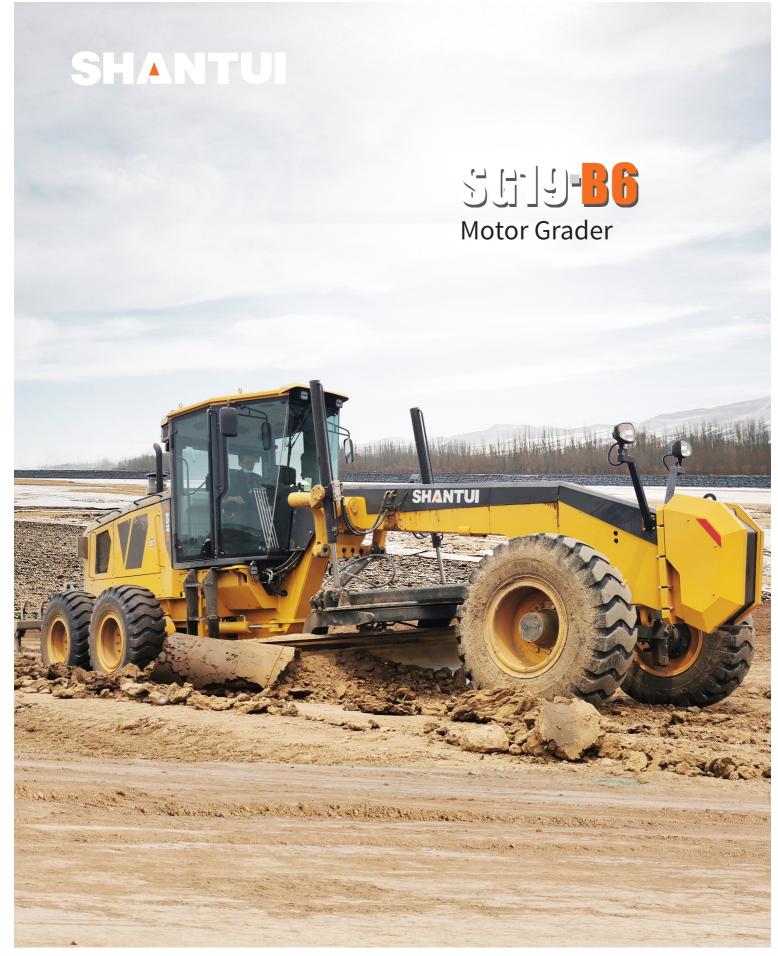

Engine Model: Gross Power: Operating Weight: Cummins 6CTAA5.9-C205 153kW @ 2200rpm 15,800kg We Level Subgrade Fast and Flat easy operation and maintenance