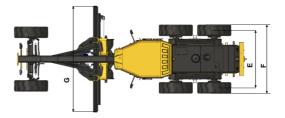

Forward,1-6 Reverse,1-3

5.3\12.4\26.1km/h

| HYDRAULICS                                           |                                       |
|------------------------------------------------------|---------------------------------------|
|                                                      | Gear pump.32ml/r \ Piston pump 75ml/r |
| Tandem pump<br>Relief pressure for working equipment | 18MPa / 24MPa                         |
| Relief pressure for steering                         | 16.5MPa                               |
| Relief pressure for brakes                           | 10MPa                                 |
| ·                                                    | IOMPA                                 |
| CAPACITIES<br>Fuel tank                              | 360L                                  |
| Hvdraulic oil tank                                   | 851                                   |
| ,                                                    | 85L<br>19L                            |
| Engine crank case                                    |                                       |
| Engine coolant                                       | 33L                                   |
| ELECTRICAL SYSTEM                                    | 2-12/10546                            |
| Battery                                              | 2x12V,105Ah                           |
| Alternator<br>Starter motor                          | 28V,70A                               |
| Starter motor                                        | 24V,6kW                               |
| OPERATING WEIGHT                                     | 150001                                |
| Standard                                             | 15800kg                               |
| With rear ripper                                     | 17000kg                               |
| With front blade                                     | 16860kg                               |
| With front blade & rear ripper                       | 17460kg                               |
| RIPPER (OPTIONAL)<br>Ripping depth                   | 378mm                                 |
| Shank supports                                       | 5                                     |
| Shank support spacing                                | 5<br>520mm                            |
| Working width                                        | 2080mm                                |
| FRONT BLADE (OPTIONAL)                               | 20001111                              |
| WIDTH X HEIGHT                                       | 2740x890mm                            |
| Thickness                                            | 12mm                                  |
| Max. lifting height                                  | 660mm                                 |
| Max. digging depth                                   | 425mm                                 |
| DIMENSIONS                                           | 12511111                              |
| A Overall length: Standard                           | 9270mm                                |
| A Overall length: With rear ripper                   | 10620mm                               |
| A Overall length: With front blade                   | 10380mm                               |
| A Overall length: With front blade<br>& rear ripper  | 11140mm                               |
| B Length: Front axle to mid tandem                   | 6560mm                                |
| C Length: Between tandem axles                       | 1540mm                                |
| D Height: Cab                                        | 3400mm                                |
| ETread                                               | 2155mm                                |
| F Width: Outside tires                               | 2600mm                                |
| G Moldboard width                                    | 3660/3965mm                           |
| H Minimum ground clearance                           | 400mm                                 |
|                                                      |                                       |