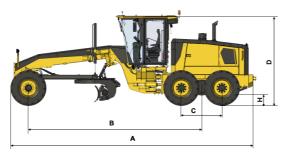

Forward,1-6 Reverse,1-3

5.3\12.4\26.1km/h

| HYDRAULICS                                           |                                       |
|------------------------------------------------------|---------------------------------------|
|                                                      | Gear pump.32ml/r \ Piston pump 75ml/r |
| Tandem pump<br>Relief pressure for working equipment | 18MPa / 24MPa                         |
| Relief pressure for steering                         | 16.5MPa                               |
| Relief pressure for brakes                           | 10MPa                                 |
| ·                                                    | IOMPA                                 |
| CAPACITIES<br>Fuel tank                              | 360L                                  |
| Hvdraulic oil tank                                   | 851                                   |
| ,                                                    | 85L<br>19L                            |
| Engine crank case                                    |                                       |
| Engine coolant                                       | 33L                                   |
| ELECTRICAL SYSTEM                                    | 2-12/10546                            |
| Battery                                              | 2x12V,105Ah                           |
| Alternator<br>Starter motor                          | 28V,70A                               |
| Starter motor                                        | 24V,6kW                               |
| OPERATING WEIGHT                                     | 150001                                |
| Standard                                             | 15800kg                               |
| With rear ripper                                     | 17000kg                               |
| With front blade                                     | 16860kg                               |
| With front blade & rear ripper                       | 17460kg                               |
| RIPPER (OPTIONAL)<br>Ripping depth                   | 378mm                                 |
| Shank supports                                       | 5                                     |
| Shank support spacing                                | 5<br>520mm                            |
| Working width                                        | 2080mm                                |
| FRONT BLADE (OPTIONAL)                               | 20001111                              |
| WIDTH X HEIGHT                                       | 2740x890mm                            |
| Thickness                                            | 12mm                                  |
| Max. lifting height                                  | 660mm                                 |
| Max. digging depth                                   | 425mm                                 |
| DIMENSIONS                                           | 12511111                              |
| A Overall length: Standard                           | 9270mm                                |
| A Overall length: With rear ripper                   | 10620mm                               |
| A Overall length: With front blade                   | 10380mm                               |
| A Overall length: With front blade<br>& rear ripper  | 11140mm                               |
| B Length: Front axle to mid tandem                   | 6560mm                                |
| C Length: Between tandem axles                       | 1540mm                                |
| D Height: Cab                                        | 3400mm                                |
| ETread                                               | 2155mm                                |
| F Width: Outside tires                               | 2600mm                                |
| G Moldboard width                                    | 3660/3965mm                           |
| H Minimum ground clearance                           | 400mm                                 |
|                                                      |                                       |